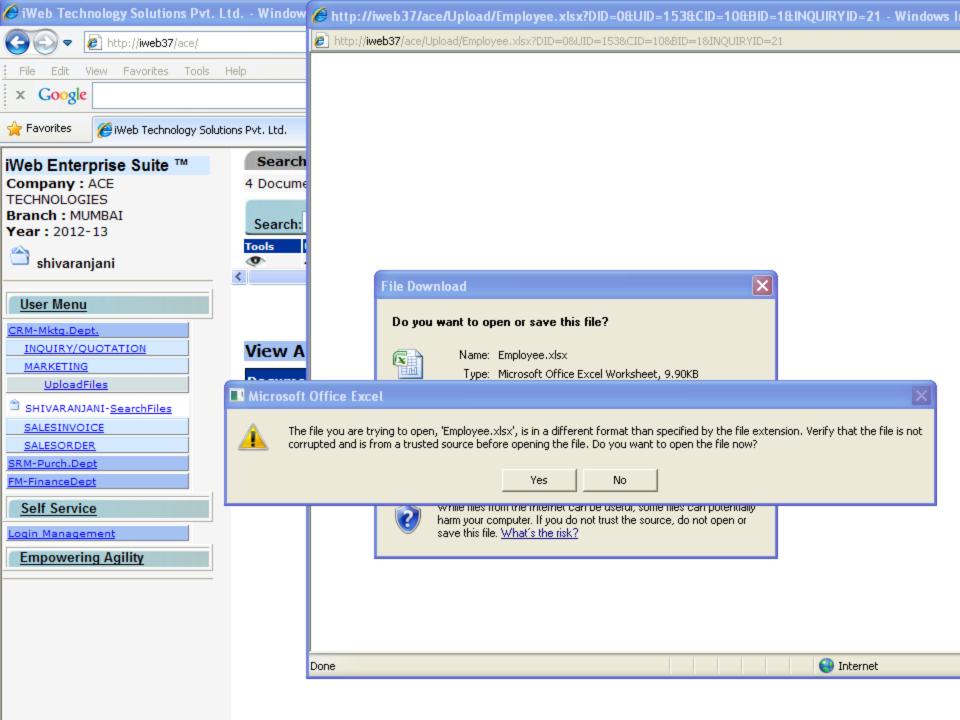

#### View Approved Files

| Document Name | File View        |
|---------------|------------------|
| Employee      | <u>View File</u> |
|               |                  |
| 1             |                  |