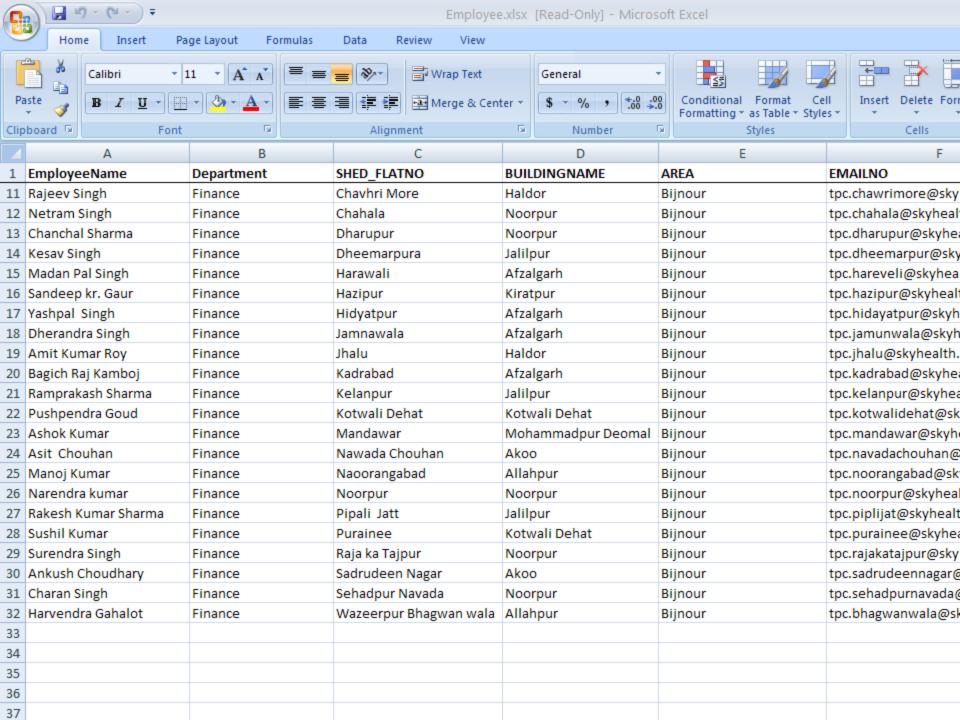

#### View Approved Files

| Document Name | File View        |
|---------------|------------------|
| Employee      | <u>View File</u> |
|               |                  |
| 1             |                  |