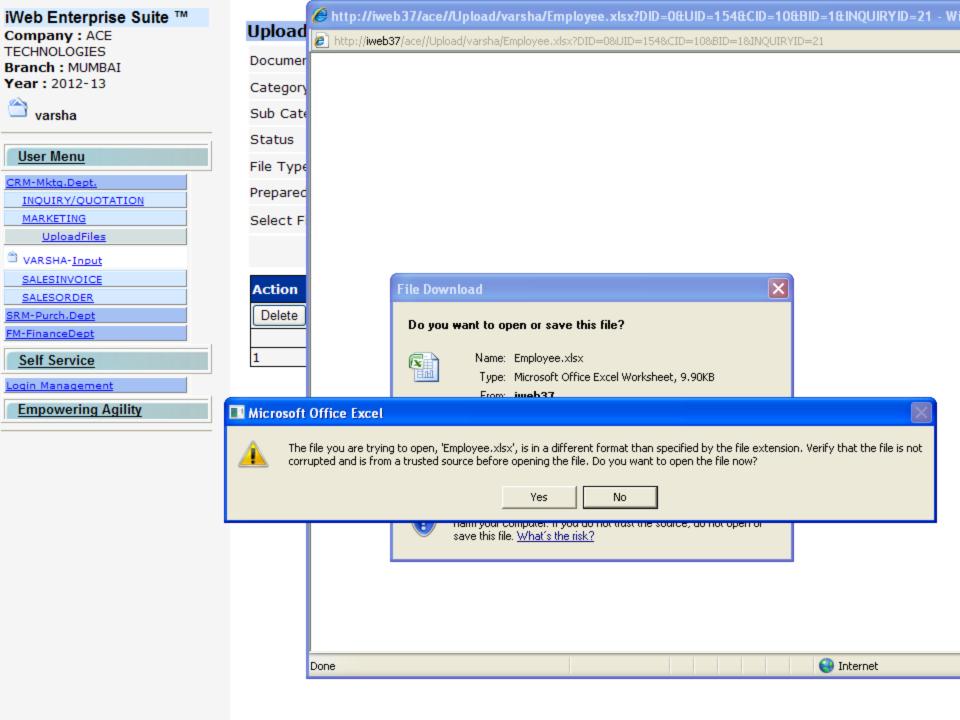

| Action | Document Name | File View        |
|--------|---------------|------------------|
| Delete | Employee      | <u>View File</u> |
|        |               |                  |
| 1      |               |                  |